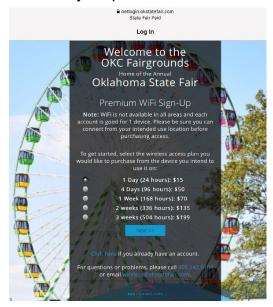

## **Premium Wi-Fi Instructions**

Premium Wi-Fi is limited to 20 Mbps download / 10 Mbps upload speeds.

- 1. Using the device you wish to purchase premium access for, connect to "State Fair Paid." **Note:** Premium account purchases are only good for one (1) device.
- 2. Depending on your device, the hotspot sign-up page may appear automatically. If it does not, launch a web browser and attempt to navigate to your destination of choice.
- 3. Select your plan of choice and click the "Next" button.