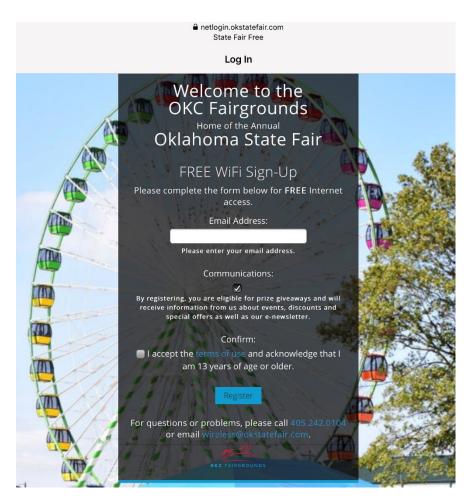

# Free Wi-Fi Instructions

Free Wi-Fi is limited to 10 Mbps download / 5 Mbps upload speeds.

- 1. While onsite, in your list of available wireless networks, connect to "State Fair Free."
- 2. Depending on your device, the hotspot sign-up page may appear automatically. If it does not, launch a web browser and attempt to navigate to your destination of choice.
- 3. Enter your email address; check the box to accept the terms of use and acknowledge that you are 13 years of age or older; and click the "Register" button.