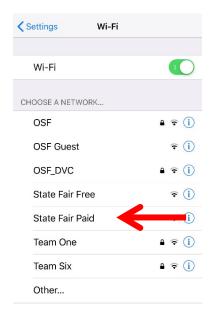

## **Premium Wi-Fi Instructions**

Premium Wi-Fi is limited to 20 Mbps download / 10 Mbps upload speeds.

- 1. Using the device you wish to purchase premium access for, connect to "State Fair Paid." **Note:** Premium account purchases are only good for one (1) device.
- 2. Depending on your device, the hotspot sign-up page may appear automatically. If it does not, launch a web browser and attempt to navigate to your destination of choice.
- 3. Select your plan of choice and click the "Next" button.