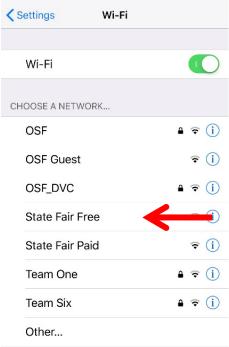

# Free Wi-Fi Instructions

Free Wi-Fi is limited to 10 Mbps download / 5 Mbps upload speeds.

- 1. While onsite, in your list of available wireless networks, connect to "State Fair Free."
- 2. Depending on your device, the hotspot sign-up page may appear automatically. If it does not, launch a web browser and attempt to navigate to your destination of choice.
- 3. Enter your email address; check the box to accept the terms of use and acknowledge that you are 13 years of age or older; and click the "Register" button.